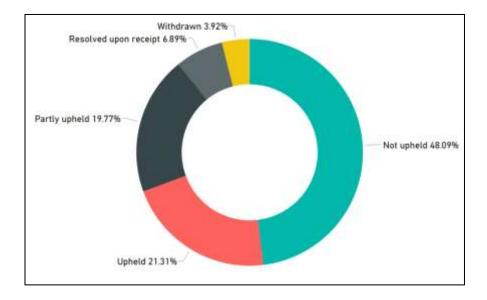

### Stage 1 Complaint Outcomes

2017/18

| Outcome                            | Count |
|------------------------------------|-------|
| Not upheld                         | 1557  |
| Upheld                             | 690   |
| Partly upheld                      | 640   |
| Resolved upon receipt              | 223   |
| Withdrawn                          | 127   |
| Resolved at first point of contact | 1     |