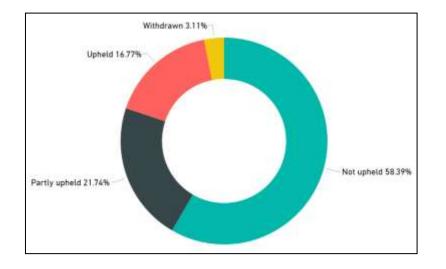

| Outcome       | Count |
|---------------|-------|
| Not upheld    | 38    |
| Upheld        | 22    |
| Partly upheld | 16    |
| Withdrawn     | 3     |