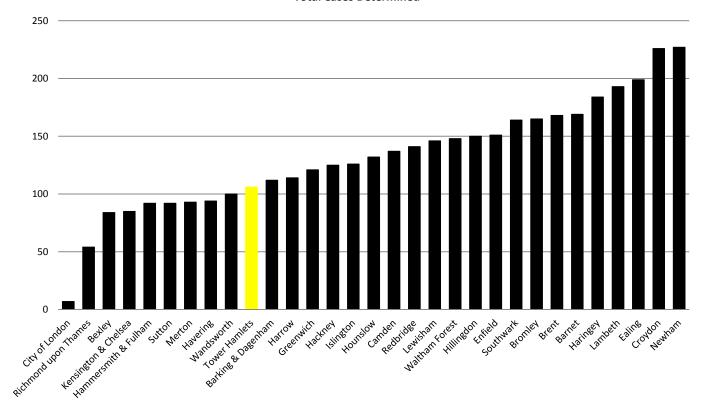

|        | 100 %    |
| Affordable Housing and Private Sector Housing |                                 |         |                               | 1                  |   |                |                  |          |   |                     |                            |                        | 1     | Affordable Housing and Private Sector Housing | 1     | 100 %  |          |
| Arts and Events                               |                                 | 1       |                               |                    |   |                |                  |          |   |                     |                            |                        | 1     | Arts and Events                               | 1     | 100 %  |          |

# Benchmarking

#### **Total Cases Determined**



# Benchmarking

**Percentage Upheld** 



### Ombudsman Stage Top 10 Complaint Categories

2017/18

2018/19 Q3



THH Repairs 3
Other Housing Options Issues 2
Planning Development Management 2

### Information Governance Context

General Data Protection Regulation and Data Protection Act – May 2018

- Much organisational preparation 2017/18 and ongoing compliance work
- Reduced time for Subject Access Requests
- Additional Data Subject Rights Requests

### **Key Statistics: FOI**

| 2017/18                     | 2018/19 Q3                 |
|-----------------------------|----------------------------|
| FOI / EIR Requests 2121     | FOI / EIR Requests<br>491  |
| Responded On Time<br>96%    | Responded On Time<br>89%   |
| FOI /EIR Reviews<br>53      | FOI /EIR Reviews<br>10     |
| Respo