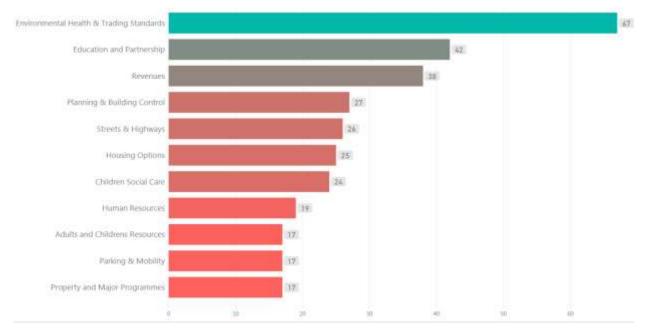

6%    | Responded On Time<br>89%   |
| FOI /EIR Reviews<br>53      | FOI /EIR Reviews<br>10     |
| Responded On Time<br>87%    | Responded On Time 70%      |
| Escalation Rate 2.5%        | Escalation Rate 2%         |
| Subject Access Requests 211 | Subject Access Requests 60 |
| Responded On Time<br>89%    | Responded On Time<br>95%   |
| ICO cases<br>6              | ICO cases<br>2             |

### Average Days to Respond

|               | 2017/18 | 2018/19 Q3 |
|---------------|---------|------------|
| FOI/EIR       | 14.3    | 14.2       |
|               |         |            |
| FOI<br>Review | 18.8    | 22         |
|               |         |            |
| SAR           | 19      | 14.6       |
|               |         |            |

### FOI Request Top 10 Divisions







# Any Questions?