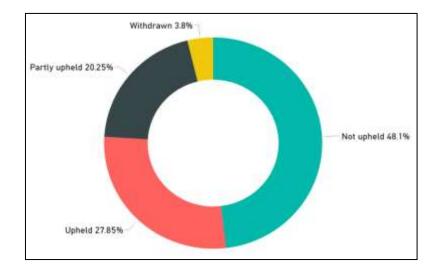

### Stage 1 Complaint Outcomes

2017/18

| Outcome                            | Count |
|------------------------------------|-------|
| Not upheld                         | 1557  |
| Upheld                             | 690   |
| Partly upheld                      | 640   |
| Resolved upon receipt              | 223   |
| Withdrawn                          | 127   |
| Resolved at first point of contact | 1     |