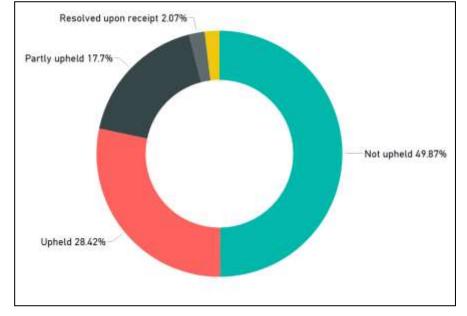

### Final Stage Complaint Outcomes

2017/18

| Outcome       | Count |
|---------------|-------|
| Not upheld    | 95    |
| Partly upheld | 35    |
| Upheld        | 27    |
| Withdrawn     | 5     |
|               |       |