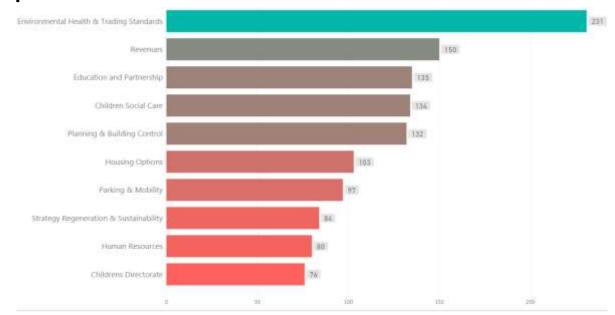

>96%    | Responded On Time<br>89%   |
| FOI /EIR Reviews<br>53      | FOI /EIR Reviews<br>10     |
| Responded On Time<br>87%    | Responded On Time 70%      |
| Escalation Rate 2.5%        | Escalation Rate 2%         |
| Subject Access Requests 211 | Subject Access Requests 60 |
| Responded On Time<br>89%    | Responded On Time<br>95%   |
| ICO cases<br>6              | ICO cases<br>2             |

### Average Days to Respond

|               | 2017/18 | 2018/19 Q3 |
|---------------|---------|------------|
| FOI/EIR       | 14.3    | 14.2       |
|               |         |            |
| FOI<br>Review | 18.8    | 22         |
|               |         |            |
| SAR           | 19      | 14.6       |
|               |         |            |

### FOI Request Top 10 Divisions







# Any Questions?