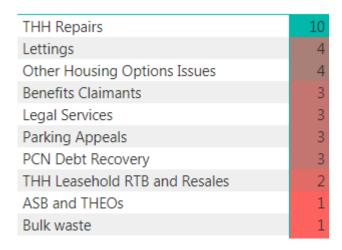

### Ombudsman Stage Top 10 Complaint Categories

2017/18

2018/19 Q3

THH Repairs 3
Other Housing Options Issues 2
Planning Development Management 2