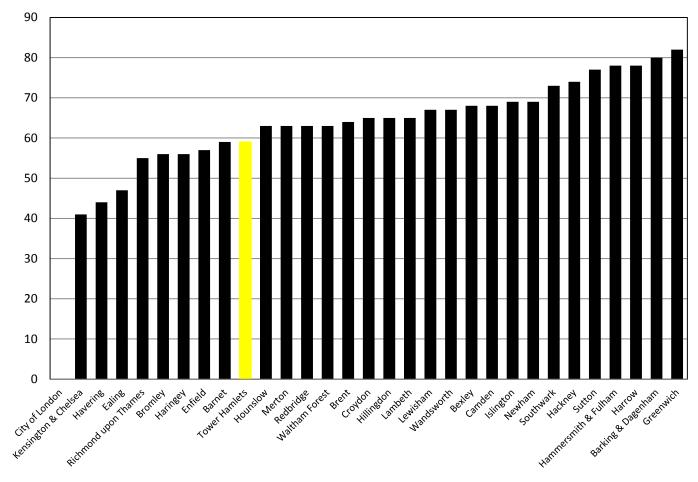

sing and Private Sector Housing |                                 |         |                               | 1                  |   |                |                  |          |   |                     |                            |                        | 1     | Affordable Housing and Private Sector Housing | 1     | 100 %  |          |
| Arts and Events                               |                                 | 1       |                               |                    |   |                |                  |          |   |                     |                            |                        | 1     | Arts and Events                               | 1     | 100 %  |          |

# Benchmarking

#### **Total Cases Determined**



# Benchmarking

**Percentage Upheld** 



### Ombudsman Stage Top 10 Complaint Categories

2017/18

2018/19 Q3



THH Repairs 3
Other Housing Options Issues 2
Planning Development Management 2

### Information Governance Context

General Data Protection Regulation and Data Protection Act – May 2018

- Much organisational preparation 2017/18 and ongoing compliance work
- Reduced time for Subject Access Requests
- Additional Data Subject Rights Requests

### **Key Statistics: FOI**

| 2017/18                     | 2018/19 Q3                 |
|-----------------------------|----------------------------|
| FOI / EIR Requests 2121     | FOI / EIR Requests<br>491  |
| Responded On Time<br>96%    | Responded On Time<br>89%   |
| FOI /EIR Reviews<br>53      | FOI /EIR Reviews<br>10     |
| Responded On Time<br>87%    | Responded On Time