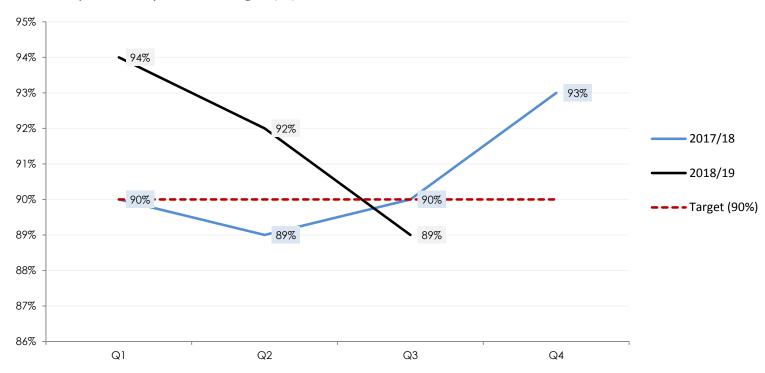

### Stage 1 Complaints Trends over Time (FY / FQ)

#### Complaint Response in Target (%)